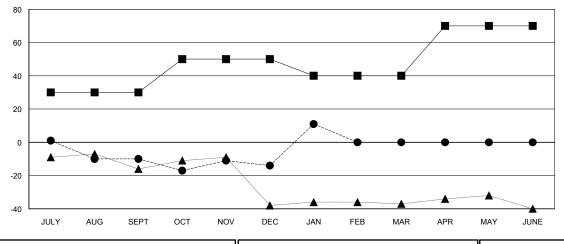

#### GOALS AND ACTUAL MEMBERS CUMULATIVE

| DROPPED CLUBS: 0 |    |
|------------------|----|
| DROPPED MEMBERS  |    |
| DECEASED         | 7  |
| CLUB CANCELLED   | 0  |
| OTHER            | 55 |
| TOTAL            | 62 |

| Members               |                           |                         |                                                    |  |  |
|-----------------------|---------------------------|-------------------------|----------------------------------------------------|--|--|
| RESULTS FOR 2017-2018 |                           |                         |                                                    |  |  |
| QUARTER               | MEMBER GROWTH NET<br>GOAL | MEMBER GROWTH<br>ACTUAL | DROPPED<br>MEMBERS ACTUAL<br>(including transfers) |  |  |
| JULY/AUG/SEPT         | 30                        | 14                      | 24                                                 |  |  |
| OCT/NOV/DEC           | 20                        | 19                      | 21                                                 |  |  |
| JAN/FEB/MAR           | -10                       | 45                      | 17                                                 |  |  |
| APR/MAY/JUNE          | 30                        | 0                       | 0                                                  |  |  |