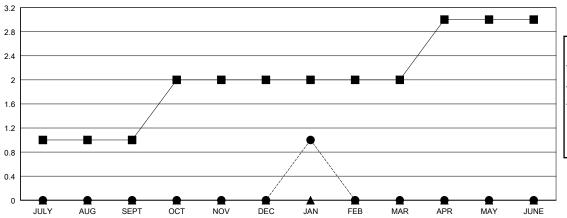

#### GOALS AND ACTUAL NEW CLUBS CUMULATIVE

## LOCATION TENNESSEE

|                            | Club          | os          |               |     |
|----------------------------|---------------|-------------|---------------|-----|
|                            | RESULTS FOR   | R 2017-2018 |               |     |
| QUARTER                    | NEW CLUB GOAL | NEW CLUBS   | DROPPED CLUBS |     |
| JULY/AUG/SEPT              | 1             | 0           | 0             | JL  |
| OCT/NOV/DEC<br>JAN/FEB/MAR | 1<br>0        | 0<br>1      | 0             | J.A |
| APR/MAY/JUNE               | 1             | 0           | 0             | AF  |